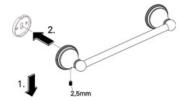

#### **Installation Instructions**

1.

Loosen the set screw on the accessory and remove the backing plate. Position the accessory against the wall and mark outline with pencil.

2

Position the backing plate flat side down on the wall and mark holes with pencil.