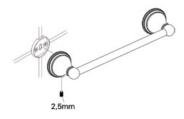

If installing on wood surface, use wood screws. (No anchors required).

4.

Slide the accessory onto the backing plate and tighten the set screw using Allen Key provided.

Repeat Steps 1 to 4 for the other backing plate