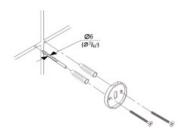

3.

Mount to drywall

Predrill holes on the wall to fit wall anchors.

(15/64" Drill bit recommened).

Insert wall anchors into the wall.

Position backing plate flat side down over the anchors and install screws. Mount to wood

If installing on wood surface, use wood screws. (No anchors required).

4.

Slide the accessory onto the backing plate and tighten the set screw using Allen Key provided.

Repeat Steps 1 to 4 for the other backing plate