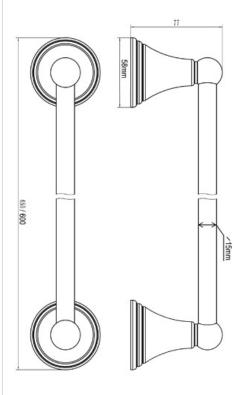

# **CAM-TOWEL-45-PC: Towel Rail**

Towel Bar Rail, Wall Mounted for Bathroom and Kitchen 45cm Polished Chrome Finish

**Product Dimensions** (All dimensions are in millimeters unless otherwise indicated)

We reserve the right to amend where necessary and without any prior notice.

Base Diameter : 58 | Projection : 77 | Length : 450 | Tube Diameter : 15