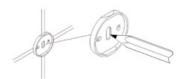

#### **Installation Instructions**

1.

Loosen the set screw on the accessory and remove the backing plate. Position the accessory against the wall and mark outline with pencil.

2

Position the backing plate flat side down on the wall and mark holes with pencil.

3.

Mount to drywall

Predrill holes on the wall to fit wall anchors.

(15/64" Drill bit recommened).

Insert wall anchors into the wall.

Position backing plate flat side down over the anchors and install screws. Mount to wood