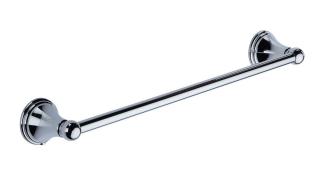

# **CAM-TOWEL-45-PC: Towel Rail**

Towel Bar Rail, Wall Mounted for Bathroom and Kitchen 45cm Polished Chrome Finish

**Product Dimensions** (All dimensions are in millimeters unless otherwise indicated)

We reserve the right to amend where necessary and without any prior notice.

## Supplied as:

- Single Towel Rail
- All fixing screws and fasteners