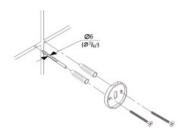

ons** (All dimensions are in millimeters unless otherwise indicated)

We reserve the right to amend where necessary and without any prior notice.

Base Diameter : 58 | Projection : 77 | Length : 450 | Tube Diameter : 15





## Supplied as:

- Single Towel Rail
- All fixing screws and fasteners

### **Available Finishes**







Polished Chrome

## **Products in the Set**







Toilet Roll Holder CAM-PAPER-MA



Robe Hook
CAM-HOOK-D-MA



Towel Ring
CAM-RING-MA



Tumbler Holder
CAM-TUMBLER-MA



Soap Dispenser CAM-SOAP-MA

#### **Installation Instructions**



1.

Loosen the set screw on the accessory and remove the backing plate. Position the accessory against the wall and mark outline with pencil.



2

Position the backing plate flat side down on the wall and mark holes with pencil.



3.

Mount to drywall

Predrill holes on the wall to fit wall anchors.

(15/64" Drill bit recommened).

Insert wall anchors into the wall.

Position backing plate flat side down over the anchors and install screws. Mount to wood

If installing on wood surface, use wood screws. (No anchors required).



4.

Slide the accessory onto the backing plate and tighten the set screw using Allen Key provided.

Repeat Steps 1 to 4 for the other backing plate