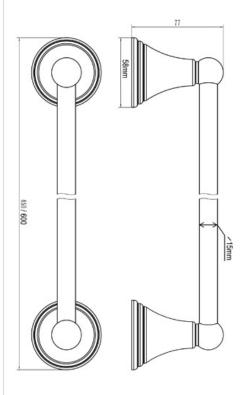

# **CAM-TOWEL-45-MA: Towel Rail**

Towel Bar Rail, Wall Mounted for Bathroom and Kitchen 45cm Matt Antique Finish

**Product Dimensions** (All dimensions are in millimeters unless otherwise indicated)

We reserve the right to amend where necessary and without any prior notice.

Base Diameter : 58 | Projection : 77 | Length : 450 | Tube Diameter : 15