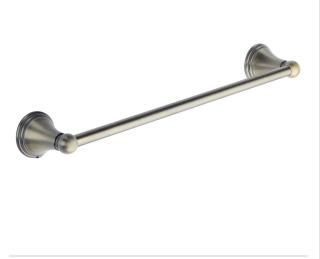

# **CAM-TOWEL-45-MA: Towel Rail**

Towel Bar Rail, Wall Mounted for Bathroom and Kitchen 45cm Matt Antique Finish

**Product Dimensions** (All dimensions are in millimeters unless otherwise indicated)

We reserve the right to amend where necessary and without any prior notice.

## Supplied as:

- Single Towel Rail
- All fixing screws and fasteners