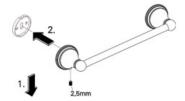

#### **Installation Instructions**

1.

Loosen the set screw on the accessory and remove the backing plate. Position the accessory against the wall and mark outline with pencil.

2

Position the backing plate flat side down on the wall and mark holes with pencil.

3.

Mount to drywall

Predrill holes on the wall to fit wall anchors.

(15/64" Drill bit recommened).

Insert wall anchors into the wall.

Position backing plate flat side down over the anchors and install screws. Mount to wood

If installing on wood surface, use wood screws. (No anchors required).

4.

Slide the accessory onto the backing plate and tighten the set screw using Allen Key provided.

Repeat Steps 1 to 4 for the other backing plate