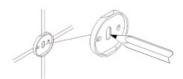

#### **Installation Instructions**

1.

Loosen the set screw on the accessory and remove the backing plate. Position the accessory against the wall and mark outline with pencil.

2

Position the backing plate flat side down on the wall and mark holes with pencil.

3.

Mount to drywall

Predrill holes on the wall to fit wall anchors.

(15/64" Drill bit recommened).

Insert wall anchors into the wall.

Position backing plate flat side down over the anchors and install screws. Mount to wood

If installing on wood surface, use wood screws. (No anchors required).

4.

Slide the accessory onto the backing plate and tighten the set screw using Allen Key provided.

Repeat Steps 1 to 4 for the other backing plate